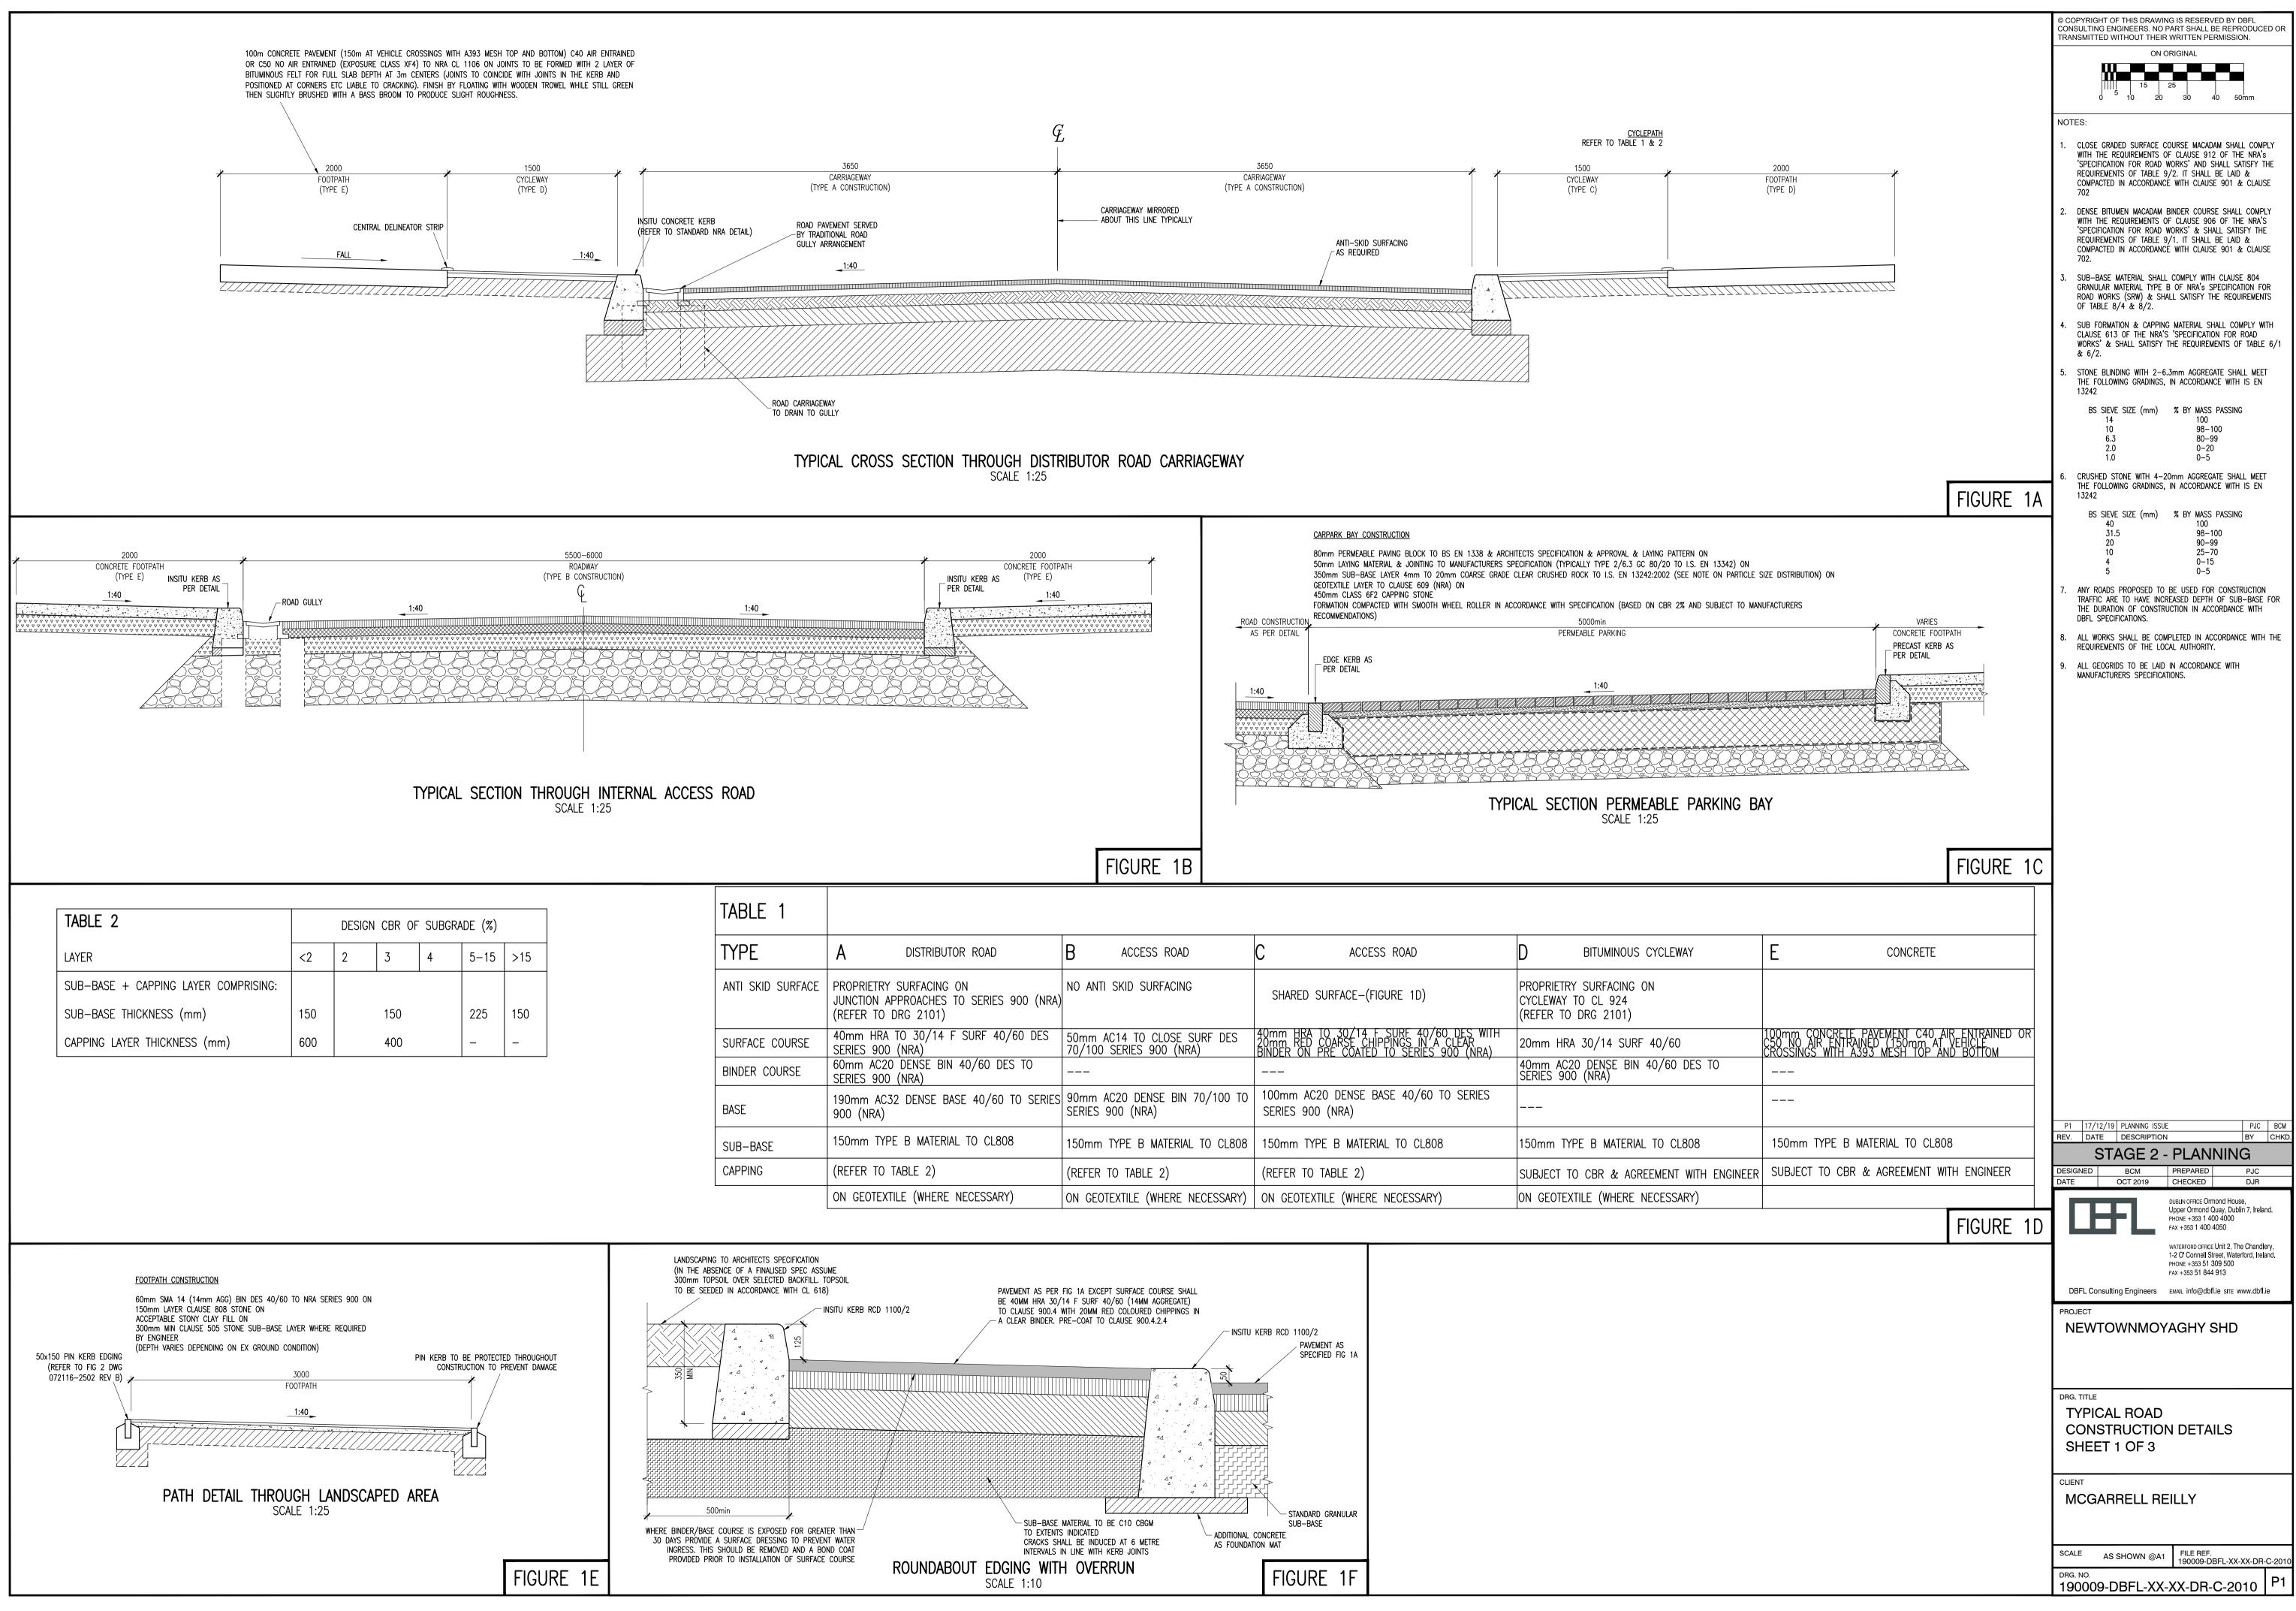

| DISTRIBUTOR ROAD                                                                  | B ACCESS ROAD                                          | C ACCESS ROAD                                                                                                               | D BITUMINOUS CYCLEWAY                                                |               |
|-----------------------------------------------------------------------------------|--------------------------------------------------------|-----------------------------------------------------------------------------------------------------------------------------|----------------------------------------------------------------------|---------------|
| PRIETRY SURFACING ON<br>ICTION APPROACHES TO SERIES 900 (NRA)<br>FER TO DRG 2101) |                                                        | SHARED SURFACE-(FIGURE 1D)                                                                                                  | PROPRIETRY SURFACING ON<br>CYCLEWAY TO CL 924<br>(REFER TO DRG 2101) |               |
| nm HRA TO 30/14 F SURF 40/60 DES<br>RES 900 (NRA)                                 | 50mm AC14 TO CLOSE SURF DES<br>70/100 SERIES 900 (NRA) | 40mm HRA TO 30/14 F SURF 40/60 DES WITH<br>20mm RED COARSE CHIPPINGS IN A CLEAR<br>BINDER ON PRE COATED TO SERIES 900 (NRA) | 20mm HRA 30/14 SURF 40/60                                            | $\frac{1}{0}$ |
| nm AC20 DENSE BIN 40/60 DES TO<br>RIES 900 (NRA)                                  |                                                        |                                                                                                                             | 40mm AC20 DENSE BIN 40/60 DES TO<br>SERIES 900 (NRA)                 |               |
| mm AC32 DENSE BASE 40/60 TO SERIES<br>) (NRA)                                     | 90mm AC20 DENSE BIN 70/100 TO<br>SERIES 900 (NRA)      | 100mm AC20 DENSE BASE 40/60 TO SERIES<br>SERIES 900 (NRA)                                                                   |                                                                      |               |
| mm TYPE B MATERIAL TO CL808                                                       | 150mm TYPE B MATERIAL TO CL808                         | 150mm TYPE B MATERIAL TO CL808                                                                                              | 150mm TYPE B MATERIAL TO CL808                                       |               |
| FER TO TABLE 2)                                                                   | (REFER TO TABLE 2)                                     | (REFER TO TABLE 2)                                                                                                          | SUBJECT TO CBR & AGREEMENT WITH ENGINEER                             |               |
| GEOTEXTILE (WHERE NECESSARY)                                                      | ON GEOTEXTILE (WHERE NECESSARY)                        | ON GEOTEXTILE (WHERE NECESSARY)                                                                                             | ON GEOTEXTILE (WHERE NECESSARY)                                      |               |
|                                                                                   |                                                        |                                                                                                                             |                                                                      |               |